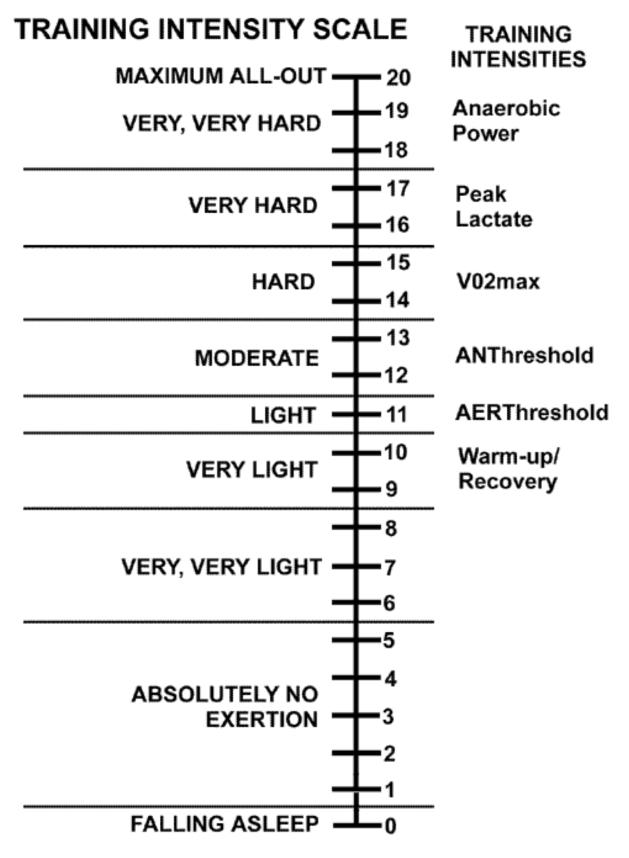

## SOCCER FITNESS ATHLETE TRAINING SESSION RPE SCALE

YORK UNIVERSITY WOMEN'S VARSITY SOCCER TEAM

WEEK OF AUGUST 15, 2011 – AUGUST 21, 2011

NAME: \_\_\_\_\_

INITIAL \_\_\_\_\_

Use the RPE Scale sheet on Page 2 of this document to record your Rating of Perceived Exertion, or RPE (out of 20), for the training sessions you participate in each day. You should limit your answers to the physical fitness component(s) of the training sessions, rather than the entire practice sessions. Please read the RPE Scale carefully, and record the most honest score for each training session. Your score should reflect your OVERALL rating of the fitness training session. At the end of the week, you must initial and sign the document and return it to the coaching staff by emailing it to Coach Richard Bucciarelli at: <u>richard@soccerfitness.ca</u>.